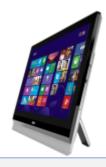

## MS-AE63

#### All-in-One, One for All.

MSI brightly launched new 24-inch entertainment All-in-One PC- MS-AE63 with integrated computer and screen as well as modern ID design that provides you a cleaner area.

# **Selling Points**

- •The 4th Gen Intel® Mobile Core ™ series Processors
- •10-point touch screen (optional)
- •Ultra-slim and frameless design, the minimum thickness is only 21mm
- Exclusive Anti-Flicker and Less Blue Light Technology to protect user eyesight
- •Internal SSD speed up operating system and games (optional)
- •LED backlight LCD panel for maximum energy-saving
- •MSI Super Charger for high-speed data transfers and fast charging
- •Creative Sound Blaster™ Cinema sound system