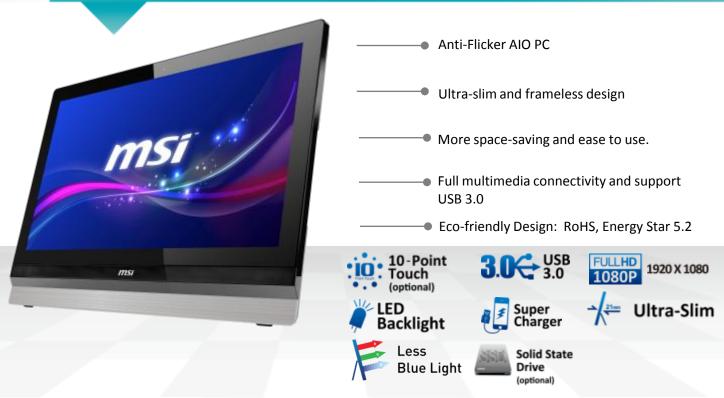

Anti-Flicker

- Elegant casing as well as features streamlined molding and transparent frame design.
- More space-saving and ease to use.
- Full multimedia connectivity and support USB 3.0
- Eco-friendly Design: RoHS, Energy Star 5.2

# **Selling Points**

- •The 4th Gen Intel® Mobile Core ™ series Processors
- •10-point touch screen (optional)
- •Ultra-slim and frameless design, the minimum thickness is only 21mm
- Exclusive Anti-Flicker and Less Blue Light Technology to protect user eyesight
- •Internal SSD speed up operating system and games (optional)
- •LED backlight LCD panel for maximum energy-saving
- •MSI Super Charger for high-speed data transfers and fast charging
- •Creative Sound Blaster™ Cinema sound system