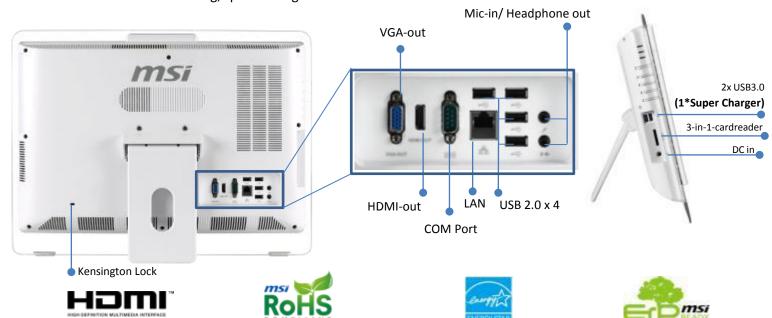

- (Optional) Multi-touch Screen (Windows 7)
- Intel® Core i5® 4460s CPU
- MSI Super Charger technology for fast and power-off charging
- Support 1 COM port & VGA out for connecting barcode readers, credit card machines or credit card billing machines, making it an optimal cutting-edge platform for a variety of commercial applications
- Quick Fix PC tool, which enables users to efficiently self-diagnose and repair PC systems
- Stylish out looking.
- Power saving, space saving.

| Product Name               |                              |                             |                                                                 | MS-AE63                                                                |                               |                                |  |  |
|----------------------------|------------------------------|-----------------------------|-----------------------------------------------------------------|------------------------------------------------------------------------|-------------------------------|--------------------------------|--|--|
| Part Number                |                              |                             |                                                                 |                                                                        |                               |                                |  |  |
| EAN                        |                              |                             |                                                                 | -                                                                      |                               |                                |  |  |
| System OS                  |                              |                             |                                                                 | Windows 7 Professional 64bit                                           |                               |                                |  |  |
| Processor                  | Туре                         | Туре                        |                                                                 |                                                                        | Intel® Core™ i5-4200M         |                                |  |  |
|                            | CPU Frequenc                 | CPU Frequency / Cache Size  |                                                                 |                                                                        | 2.5GHz / 3 MB Smart Cache     |                                |  |  |
|                            | CPU FSB/ HT bus / CPU TDP    |                             |                                                                 | DMI : 5000MHz / 37 Watt                                                |                               |                                |  |  |
| Chipset                    |                              | ·                           |                                                                 | Intel HM86                                                             |                               |                                |  |  |
| Touch Panel / Technology   |                              |                             |                                                                 | Non touch                                                              |                               |                                |  |  |
| Monitor                    | Size                         |                             |                                                                 | 521.28mm (H) × 293.22mm(V); 59,94 cm (23.6") diagonal                  |                               |                                |  |  |
|                            | Resolution                   | Glare/ Non-Glare            | Display                                                         | 1920* 1080 Full HD                                                     | Glare                         | LED Backlighting               |  |  |
|                            | Brightness                   | Contrast Ratio              | Color                                                           | 300 cd/m2                                                              | 1000:1                        | 16,7 M                         |  |  |
|                            | Response                     | Pixel Picth                 | Viewing Angle                                                   | 5 ms                                                                   | 0.2715 mm * 0.2715 mm         | 170° horizontal, 160° vertical |  |  |
| VGA                        | Graphic                      |                             |                                                                 | Intel® HD Graphics 460                                                 | 00                            |                                |  |  |
|                            | VRAM                         |                             |                                                                 |                                                                        |                               |                                |  |  |
| Memory                     | Туре                         |                             |                                                                 | DDR3L 4GB, 1600MHz                                                     |                               |                                |  |  |
|                            | Configuration                |                             |                                                                 | DDR3 SO-DIMM x 2 slots                                                 |                               |                                |  |  |
|                            | Maximum                      |                             |                                                                 | Expandable to 16GB                                                     |                               |                                |  |  |
| Storage                    | HDD / SSD                    |                             |                                                                 |                                                                        | 500GB                         |                                |  |  |
|                            | HDD Type / Speed (rpm)       |                             |                                                                 | 2,5" SATA III /5400                                                    |                               |                                |  |  |
|                            | Optical Drive                |                             |                                                                 | Tray-in DVD Super Multi                                                |                               |                                |  |  |
| Audio                      | <u> </u>                     | Internal Mircophone         |                                                                 |                                                                        | Yes                           |                                |  |  |
|                            | Audio Chipset                |                             |                                                                 | Realtek ALC887                                                         |                               |                                |  |  |
|                            | Speaker                      |                             |                                                                 | 2x 5W Lautsprecher mit Sound Blaster™ Cinema                           |                               |                                |  |  |
| Audio Jack                 | Mic-in/ Headphone out        |                             |                                                                 | 1/1                                                                    |                               |                                |  |  |
|                            | Line-in/ Line-out            |                             |                                                                 | -/-                                                                    |                               |                                |  |  |
| Communication              | Wireless LAN                 |                             |                                                                 |                                                                        | 802.11 b/g/n                  |                                |  |  |
|                            | LAN (RJ45)                   | LAN (RJ45)                  |                                                                 |                                                                        | 10/100/1000                   |                                |  |  |
|                            | 56K Fax/ Modem (RJ11)        |                             |                                                                 | -/-                                                                    |                               |                                |  |  |
|                            | Bluetooth                    |                             |                                                                 | YES                                                                    |                               |                                |  |  |
| 1/0                        | USB (front/ side/ rear q'ty) |                             |                                                                 | 6 (0; USB 2.0 x2; USB 3                                                | .0 x4)                        |                                |  |  |
|                            | Card Reader                  |                             |                                                                 | 3 in 1 (SD, MS, MMC)                                                   |                               |                                |  |  |
|                            | E-SATA / IEEE 1394           |                             |                                                                 | -/-                                                                    |                               |                                |  |  |
|                            | HDMI-in / HDMI-out           |                             |                                                                 | -/1                                                                    |                               |                                |  |  |
|                            | VGA-in / VGA                 | VGA-in / VGA-out            |                                                                 |                                                                        | -/-                           |                                |  |  |
|                            | DVI-in / DVI-out             |                             |                                                                 | -/-                                                                    |                               |                                |  |  |
| Others I/O                 |                              |                             |                                                                 | -                                                                      |                               |                                |  |  |
| Expansion                  |                              |                             |                                                                 | Mini PCI-E x2 (1xWiFi)                                                 |                               |                                |  |  |
| TV Tuner                   | TV Tuner                     |                             |                                                                 |                                                                        | terface)                      |                                |  |  |
| Webcam                     |                              |                             |                                                                 |                                                                        | Full HD 2.0M-pixel            |                                |  |  |
| Mechanical and             |                              | orage Temperture            |                                                                 | 10 - 35°C, -20 – 60° C                                                 |                               |                                |  |  |
| Environmental              |                              | orage Humidity              |                                                                 | 40 °c 85% and 0 °c 0% , '-20°c~60 °c ; 0%~90%                          |                               |                                |  |  |
|                            | Regulatory Compliance        |                             |                                                                 | Safety: UL/CB EMC:CE/FCC/C-TICK/VCCI/BSMI                              |                               |                                |  |  |
| Noise                      |                              |                             |                                                                 |                                                                        | TBD                           |                                |  |  |
| Lock                       |                              |                             |                                                                 | Kensington Lock                                                        |                               |                                |  |  |
| Wake-on-LAN                |                              |                             |                                                                 | Yes                                                                    |                               |                                |  |  |
| KB / Mouse                 |                              |                             |                                                                 | USB KB/Mouse                                                           |                               |                                |  |  |
| Wall Mount                 |                              |                             |                                                                 | support VESA standard 100x100mm                                        |                               |                                |  |  |
| Power                      |                              | AC Adaptor                  |                                                                 |                                                                        | 120W                          |                                |  |  |
| Power Consumption          |                              | PC off(W)                   |                                                                 |                                                                        | TBD                           |                                |  |  |
| (based on 115V, 60Hz       |                              | PC sleep/ standby (W)       |                                                                 |                                                                        | TBD                           |                                |  |  |
| B 1399                     |                              | PC idle /energy star on (W) |                                                                 |                                                                        | TBD                           |                                |  |  |
| Durability Division (1977) | Projected Cap                | pacitive Touch (MTBI        | -)                                                              | -<br>-                                                                 | <b>-</b> / 101 1 1 1          | 155+55.45 \                    |  |  |
| Dimension (W x H x D)      |                              |                             | 583.28 * 424.55 * 32.95 mm (with holder: 583.28*424.55*55.15mm) |                                                                        |                               |                                |  |  |
| Weight                     | Net , Gross W                | /eight                      |                                                                 | 7.5kg / TBD                                                            |                               |                                |  |  |
| Warranty                   | ,,,,,,,                      |                             |                                                                 | 644 42 201 071 /-:                                                     | 1)/644 42 204 57 (51 17 17 17 | 544.42204.654.0/::::==:        |  |  |
| Accessories (Options)      | Keyboard                     |                             |                                                                 | •                                                                      | k)/ S11-43xx201-C54 (BLACK) / | S11-43xx301-C54 (WHITE)        |  |  |
|                            | Mouse                        |                             |                                                                 | Paired with keyboard                                                   |                               |                                |  |  |
|                            | Adapter                      |                             |                                                                 | \$93-0403130-D04<br>956-AXXXXW-001                                     |                               |                                |  |  |
|                            |                              | ension card For AIO         |                                                                 |                                                                        |                               |                                |  |  |
|                            | Power Cord                   |                             |                                                                 | K33-30011021-I45b (EU) / K33-30011024-I45 (UK) / K33-30011030-I45 (IT) |                               |                                |  |  |