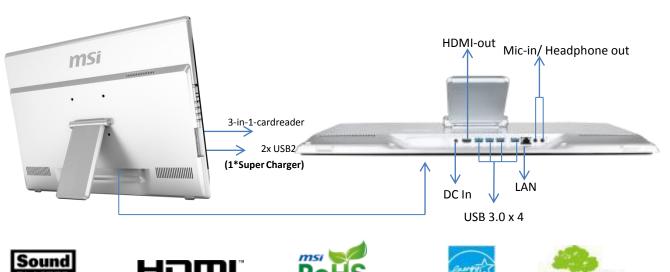

| Product Name               |                              |                             |                                                                 | MS-AE63                                                                |                               |                                |  |  |
|----------------------------|------------------------------|-----------------------------|-----------------------------------------------------------------|------------------------------------------------------------------------|-------------------------------|--------------------------------|--|--|
| Part Number                |                              |                             |                                                                 |                                                                        |                               |                                |  |  |
| EAN                        |                              |                             |                                                                 | -                                                                      |                               |                                |  |  |
| System OS                  |                              |                             |                                                                 | Windows 7 Professional 64bit                                           |                               |                                |  |  |
| Processor                  | Туре                         | Туре                        |                                                                 |                                                                        | Intel® Core™ i5-4200M         |                                |  |  |
|                            | CPU Frequenc                 | CPU Frequency / Cache Size  |                                                                 |                                                                        | 2.5GHz / 3 MB Smart Cache     |                                |  |  |
|                            | CPU FSB/ HT bus / CPU TDP    |                             |                                                                 | DMI : 5000MHz / 37 Watt                                                |                               |                                |  |  |
| Chipset                    |                              | ·                           |                                                                 | Intel HM86                                                             |                               |                                |  |  |
| Touch Panel / Technology   |                              |                             |                                                                 | Non touch                                                              |                               |                                |  |  |
| Monitor                    | Size                         |                             |                                                                 | 521.28mm (H) × 293.22mm(V); 59,94 cm (23.6") diagonal                  |                               |                                |  |  |
|                            | Resolution                   | Glare/ Non-Glare            | Display                                                         | 1920* 1080 Full HD                                                     | Glare                         | LED Backlighting               |  |  |
|                            | Brightness                   | Contrast Ratio              | Color                                                           | 300 cd/m2                                                              | 1000:1                        | 16,7 M                         |  |  |
|                            | Response                     | Pixel Picth                 | Viewing Angle                                                   | 5 ms                                                                   | 0.2715 mm * 0.2715 mm         | 170° horizontal, 160° vertical |  |  |
| VGA                        | Graphic                      |                             |                                                                 | Intel® HD Graphics 460                                                 | 00                            |                                |  |  |
|                            | VRAM                         |                             |                                                                 |                                                                        |                               |                                |  |  |
| Memory                     | Туре                         |                             |                                                                 | DDR3L 4GB, 1600MHz                                                     |                               |                                |  |  |
|                            | Configuration                |                             |                                                                 | DDR3 SO-DIMM x 2 slots                                                 |                               |                                |  |  |
|                            | Maximum                      |                             |                                                                 | Expandable to 16GB                                                     |                               |                                |  |  |
| Storage                    | HDD / SSD                    |                             |                                                                 |                                                                        | 500GB                         |                                |  |  |
|                            | HDD Type / Speed (rpm)       |                             |                                                                 | 2,5" SATA III /5400                                                    |                               |                                |  |  |
|                            | Optical Drive                |                             |                                                                 | Tray-in DVD Super Multi                                                |                               |                                |  |  |
| Audio                      | <u> </u>                     | Internal Mircophone         |                                                                 |                                                                        | Yes                           |                                |  |  |
|                            | Audio Chipset                |                             |                                                                 | Realtek ALC887                                                         |                               |                                |  |  |
|                            | Speaker                      |                             |                                                                 | 2x 5W Lautsprecher mit Sound Blaster™ Cinema                           |                               |                                |  |  |
| Audio Jack                 | Mic-in/ Headphone out        |                             |                                                                 | 1/1                                                                    |                               |                                |  |  |
|                            | Line-in/ Line-out            |                             |                                                                 | -/-                                                                    |                               |                                |  |  |
| Communication              | Wireless LAN                 |                             |                                                                 |                                                                        | 802.11 b/g/n                  |                                |  |  |
|                            | LAN (RJ45)                   | LAN (RJ45)                  |                                                                 |                                                                        | 10/100/1000                   |                                |  |  |
|                            | 56K Fax/ Modem (RJ11)        |                             |                                                                 | -/-                                                                    |                               |                                |  |  |
|                            | Bluetooth                    |                             |                                                                 | YES                                                                    |                               |                                |  |  |
| 1/0                        | USB (front/ side/ rear q'ty) |                             |                                                                 | 6 (0; USB 2.0 x2; USB 3                                                | .0 x4)                        |                                |  |  |
|                            | Card Reader                  |                             |                                                                 | 3 in 1 (SD, MS, MMC)                                                   |                               |                                |  |  |
|                            | E-SATA / IEEE 1394           |                             |                                                                 | -/-                                                                    |                               |                                |  |  |
|                            | HDMI-in / HDMI-out           |                             |                                                                 | -/1                                                                    |                               |                                |  |  |
|                            | VGA-in / VGA                 | VGA-in / VGA-out            |                                                                 |                                                                        | -/-                           |                                |  |  |
|                            | DVI-in / DVI-out             |                             |                                                                 | -/-                                                                    |                               |                                |  |  |
| Others I/O                 |                              |                             |                                                                 | -                                                                      |                               |                                |  |  |
| Expansion                  |                              |                             |                                                                 | Mini PCI-E x2 (1xWiFi)                                                 |                               |                                |  |  |
| TV Tuner                   | TV Tuner                     |                             |                                                                 |                                                                        | terface)                      |                                |  |  |
| Webcam                     |                              |                             |                                                                 |                                                                        | Full HD 2.0M-pixel            |                                |  |  |
| Mechanical and             |                              | orage Temperture            |                                                                 | 10 - 35°C, -20 – 60° C                                                 |                               |                                |  |  |
| Environmental              |                              | orage Humidity              |                                                                 | 40 °c 85% and 0 °c 0% , '-20°c~60 °c ; 0%~90%                          |                               |                                |  |  |
|                            | Regulatory Compliance        |                             |                                                                 | Safety: UL/CB EMC:CE/FCC/C-TICK/VCCI/BSMI                              |                               |                                |  |  |
| Noise                      |                              |                             |                                                                 |                                                                        | TBD                           |                                |  |  |
| Lock                       |                              |                             |                                                                 | Kensington Lock                                                        |                               |                                |  |  |
| Wake-on-LAN                |                              |                             |                                                                 | Yes                                                                    |                               |                                |  |  |
| KB / Mouse                 |                              |                             |                                                                 | USB KB/Mouse                                                           |                               |                                |  |  |
| Wall Mount                 |                              |                             |                                                                 | support VESA standard 100x100mm                                        |                               |                                |  |  |
| Power                      |                              | AC Adaptor                  |                                                                 |                                                                        | 120W                          |                                |  |  |
| Power Consumption          |                              | PC off(W)                   |                                                                 |                                                                        | TBD                           |                                |  |  |
| (based on 115V, 60Hz       |                              | PC sleep/ standby (W)       |                                                                 |                                                                        | TBD                           |                                |  |  |
| B 1399                     |                              | PC idle /energy star on (W) |                                                                 |                                                                        | TBD                           |                                |  |  |
| Durability Division (1977) | Projected Cap                | pacitive Touch (MTBI        | -)                                                              | -<br>-                                                                 | <b>-</b> / 101 1 1 1          | 155+55.45 \                    |  |  |
| Dimension (W x H x D)      |                              |                             | 583.28 * 424.55 * 32.95 mm (with holder: 583.28*424.55*55.15mm) |                                                                        |                               |                                |  |  |
| Weight                     | Net , Gross W                | /eight                      |                                                                 | 7.5kg / TBD                                                            |                               |                                |  |  |
| Warranty                   | ,,,,,,,                      |                             |                                                                 | 644 42 201 071 /-:                                                     | 1)/644 42 204 57 (51 17 17 17 | 544.42204.654.0/::::==:        |  |  |
| Accessories (Options)      | Keyboard                     |                             |                                                                 | •                                                                      | k)/ S11-43xx201-C54 (BLACK) / | S11-43xx301-C54 (WHITE)        |  |  |
|                            | Mouse                        |                             |                                                                 | Paired with keyboard                                                   |                               |                                |  |  |
|                            | Adapter                      |                             |                                                                 | \$93-0403130-D04<br>956-AXXXXW-001                                     |                               |                                |  |  |
|                            |                              | ension card For AIO         |                                                                 |                                                                        |                               |                                |  |  |
|                            | Power Cord                   |                             |                                                                 | K33-30011021-I45b (EU) / K33-30011024-I45 (UK) / K33-30011030-I45 (IT) |                               |                                |  |  |