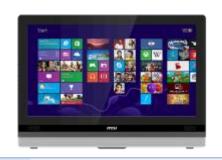

### MSI MS-AA82

All-in-One, One for All.

MSI brightly launched new 19.5 inch entertainment All-in-One PC MS-AA82 with integrated computer and screen as well as modern ID design that provides you a cleaner area.

- Elegant casing as well as features streamlined molding and transparent frame design.
- More space-saving and ease to use.
- Full multimedia connectivity and support USB 3.0
- Eco-friendly Design: RoHS, Energy Star 5.2

- (Optional) Multi-touch Screen (Windows 7)
- Intel® Core i5® 4460s CPU
- MSI Super Charger technology for fast and power-off charging
- Support 1 COM port & VGA out for connecting barcode readers, credit card machines or credit card billing machines, making it an optimal cutting-edge platform for a variety of commercial applications
- Quick Fix PC tool, which enables users to efficiently self-diagnose and repair PC systems
- Stylish out looking.
- Power saving, space saving.